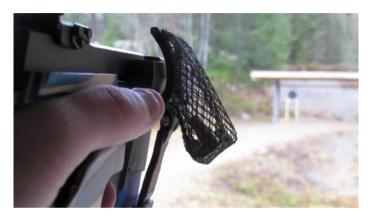

## Brass catcher for Walther GSP cal .32

For optimum results adjust the rotating head and make sure the lever weapons do not strike the "bridge" of the head.

Do not use excessive force force when tightening and manoeuvring.

This product is made in 3D printing.

Do not expose too long in the sun by strong heat.

- # 1: Insert the bracket into the base of the charger.
- # 2: Insert the magazine into the gun.
- # 3: Insert the net into the holder.