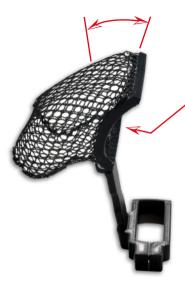

## Brass catcher for Walther GSP cal .32

For optimum results adjust the rotating head and make sure the lever weapons do not strike the "bridge" of the head.

Do not use excessive force force when tightening and manoeuvring.

This product is made in 3D printing.

Do not expose too long in the sun by strong heat.

- # 1: Insert the bracket into the base of the charger.
- # 2: Insert the magazine into the gun.
- # 3: Insert the net into the holder.