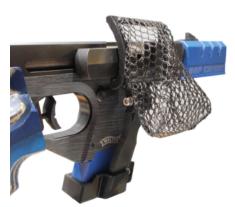

This product is made in 3D printing.

Do not expose too long in the sun by strong heat.

- # 1: Insert the bracket into the base of the charger.
- # 2: Insert the magazine into the gun.
- # 3: Insert the net into the holder.

For disassembly, repeat these operations in reverse order (except # 1).

Note: The ejection of the casings is not regular, it is possible that the behavior of some is not optimal.