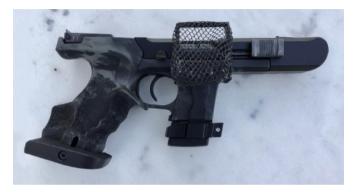

## Brass catcher for Hammerli SP20 cal .32

For optimum results adjust the rotating head and make sure the lever weapons do not strike the "bridge" of the head.

Do not use excessive force force when tightening and manoeuvring.

This product is made in 3D printing.

Do not expose too long in the sun by strong heat.

- # 1: Insert the bracket into the base of the charger.
- # 2: Insert the magazine into the gun.
- # 3: Insert the net into the holder.