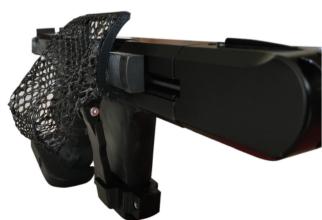

This product is made in 3D printing.

Do not expose too long in the sun by strong heat.

- # 1: Insert the bracket into the base of the charger.
- # 2: Insert the magazine into the gun.
- # 3: Insert the net into the holder.

For disassembly, repeat these operations in reverse order (except # 1).

Note: The ejection of the casings is not regular, it is possible that the behavior of some is not optimal.