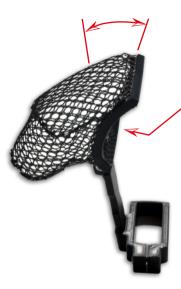

## Brass catcher for Hammerli SP20 cal .32

For optimum results adjust the rotating head and make sure the lever weapons do not strike the "bridge" of the head.

Do not use excessive force force when tightening and manoeuvring.

For disassembly, repeat these operations in reverse order (except # 1).

Note: The ejection of the casings is not regular, it is possible that the behavior of some is not optimal.