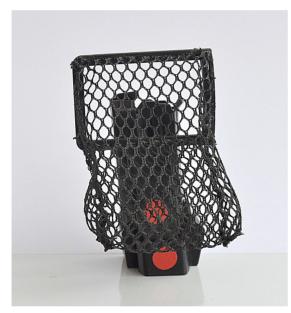

## **Brass catcher for Pardini cal .22**

THE CURVED PART OF THE NET MUST BE IMPERATIVELY ON BOLT FRAME SIDE . CHECK THE HEIGHT LEVEL.

GOOD POSITION ON THE MAGAZINE.

BAD POSITION ON THE MAGAZINE (REVERSED).