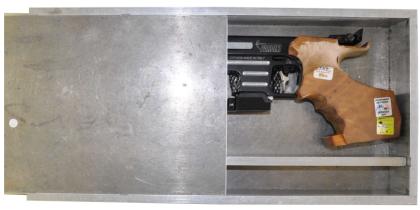

NOTE:

FOR COMPETITORS, IT IS NECESSARY TO POSITION THE GUN WITH THE BRASS CATCHER ON THE BOTTOM OF THE CONTROL BOX.

Designed and developed by Cap Création SAS - 03/20 - contact@easypasters.com