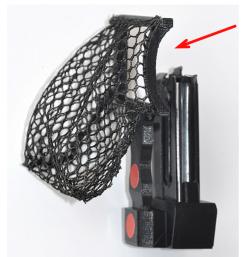

## **Brass catcher for Pardini cal .22**

THE CURVED PART OF THE NET MUST BE IMPERATIVELY ON BOLT FRAME SIDE . CHECK THE HEIGHT LEVEL.

GOOD POSITION ON THE MAGAZINE.

BAD POSITION ON THE MAGAZINE (REVERSED).