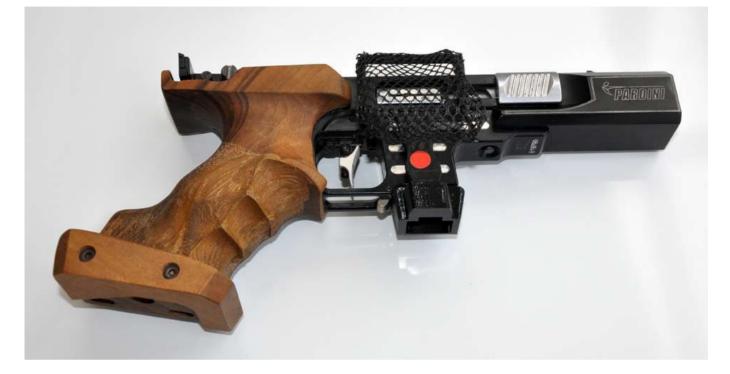

## **Brass catcher for Pardini cal .22**

IMPORTANT : THIS PRODUCT IS MADE IN 3D PRINTING, PLEASE RESPECT THE TERMS OF USE TO GUARANTEE ITS DURATION IN TIME.

DISASSEMBLE THE ORIGNAL BOTTOM AND INSERT THE BOTTOM SUPPORT IN PLACE, DO NOT FORGOT THE ORIGNAL LOCK PIECE. Note : The manufacturing process does not allow continuous dismantling of the new bottom (it is preferable to leave it in place).

THE NET IS INSERTED OR REMOVED FROM THE SUPPORT BY TAKING IT BY THE SIDES OF THE FOOT AND NOT BY THE FRAMEWORK.

THINK TO REMOVE THE NET FOR TRANSPORT ....

Designed and developed by Cap Création SAS - 03/20 - contact@easypasters.com