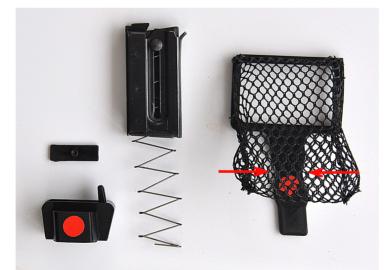

## **Brass catcher for Pardini cal .22**

IMPORTANT : THIS PRODUCT IS MADE IN 3D PRINTING, PLEASE RESPECT THE TERMS OF USE TO GUARANTEE ITS DURATION IN TIME.

DISASSEMBLE THE ORIGNAL BOTTOM AND INSERT THE BOTTOM SUPPORT IN PLACE, DO NOT FORGOT THE ORIGNAL LOCK PIECE. Note : The manufacturing process does not allow continuous dismantling of the new bottom (it is preferable to leave it in place).

THE NET IS INSERTED OR REMOVED FROM THE SUPPORT BY TAKING IT BY THE SIDES OF THE FOOT AND NOT BY THE FRAMEWORK.

THINK TO REMOVE THE NET FOR TRANSPORT ....

Designed and developed by Cap Création SAS - 03/20 - contact@easypasters.com