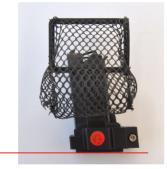

### Brass catcher for Pardini cal .32

GOOD POSITION ON THE MAGAZINE.

BAD POSITION ON THE MAGAZINE (REVERSED)

POSSIBILITY OF ADJUSTINGTHE HEIGHT OF THE SUPPORT 3 mm

NOTE:

FOR COMPETITORS, IT IS NECESSARYTO POSITION THE GUN WITH THE BRASS CATCHER ON THE BOTTOM OF THE CONTROL BOX.