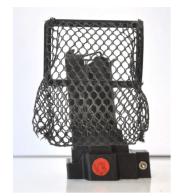

# **Brass catcher for Pardini cal .32**

IMPORTANT: THIS PRODUCT IS MADE IN 3D PRINTING, PLEASE RESPECT THE TERMS OF USE TO GUARANTEE ITS DURATION IN TIME. Do not expose too long in the sun by strong heat.

INSERTION OF SUPPORT FROM THE MAGAZINE TOP, THE NET IS INSERTED OR REMOVED FROM THE SUPPORT BY TAKING IT BY THE SIDES OF THE FOOT AND NOT BY THE FRAMEWORK.

THE CURVED PART OF THE NET MUST BE IMPERATIVELY ON BOLT FRAME SIDE. CHECK THE HEIGHT LEVEL.