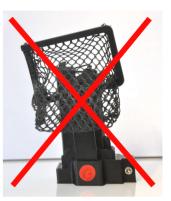

### Brass catcher for Pardini cal .32

GOOD POSITION ON THE MAGAZINE.

BAD POSITION ON THE MAGAZINE (REVERSED)

POSSIBILITY OF ADJUSTINGTHE HEIGHT OF THE SUPPORT 3 mm

NOTE:

FOR COMPETITORS, IT IS NECESSARYTO POSITION THE GUN WITH THE BRASS CATCHER ON THE BOTTOM OF THE CONTROL BOX.