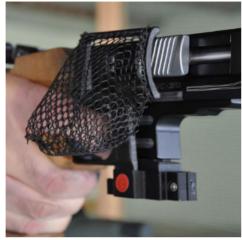

## **Brass catcher for Pardini cal .32**

IMPORTANT: THIS PRODUCT IS MADE IN 3D PRINTING, PLEASE RESPECT THE TERMS OF USE TO GUARANTEE ITS DURATION IN TIME. Do not expose too long in the sun by strong heat.

# **Brass catcher for Pardini cal .32**

IMPORTANT: THIS PRODUCT IS MADE IN 3D PRINTING, PLEASE RESPECT THE TERMS OF USE TO GUARANTEE ITS DURATION IN TIME. Do not expose too long in the sun by strong heat.

### Brass catcher for Pardini cal .32

GOOD POSITION ON THE MAGAZINE.

BAD POSITION ON THE MAGAZINE (REVERSED)

POSSIBILITY OF ADJUSTINGTHE HEIGHT OF THE SUPPORT 3 mm

NOTE:

FOR COMPETITORS, IT IS NECESSARYTO POSITION THE GUN WITH THE BRASS CATCHER ON THE BOTTOM OF THE CONTROL BOX.