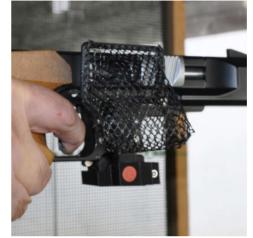

### Brass catcher for Pardini cal .32

GOOD POSITION ON THE MAGAZINE.

BAD POSITION ON THE MAGAZINE (REVERSED)

POSSIBILITY OF ADJUSTINGTHE HEIGHT OF THE SUPPORT 3 mm

NOTE:

FOR COMPETITORS, IT IS NECESSARYTO POSITION THE GUN WITH THE BRASS CATCHER ON THE BOTTOM OF THE CONTROL BOX.