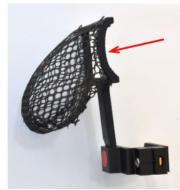

INSERTION OF SUPPORT FROM THE MAGAZINE TOP, THE NET IS INSERTED OR REMOVED FROM THE SUPPORT BY TAKING IT BY THE SIDES OF THE FOOT AND NOT BY THE FRAMEWORK.

THE CURVED PART OF THE NET MUST BE IMPERATIVELY ON BOLT FRAME SIDE . CHECK THE HEIGHT LEVEL.

INSERTION OF SUPPORT FROM THE MAGAZINE TOP, THE NET IS INSERTED OR REMOVED FROM THE SUPPORT BY TAKING IT BY THE SIDES OF THE FOOT AND NOT BY THE FRAMEWORK.

THE CURVED PART OF THE NET MUST BE IMPERATIVELY ON BOLT FRAME SIDE. CHECK THE HEIGHT LEVEL.