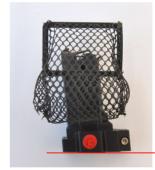

### Brass catcher for Pardini cal .32

GOOD POSITION ON THE MAGAZINE.

BAD POSITION ON THE MAGAZINE (REVERSED)

POSSIBILITY OF ADJUSTINGTHE HEIGHT OF THE SUPPORT 3 mm

NOTE:

FOR COMPETITORS, IT IS NECESSARYTO POSITION THE GUN WITH THE BRASS CATCHER ON THE BOTTOM OF THE CONTROL BOX.