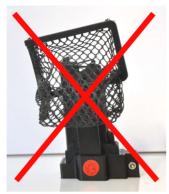

### Brass catcher for Pardini cal .32

GOOD POSITION ON THE MAGAZINE.

BAD POSITION ON THE MAGAZINE (REVERSED)

POSSIBILITY OF ADJUSTINGTHE HEIGHT OF THE SUPPORT 3 mm

NOTE:

FOR COMPETITORS, IT IS NECESSARYTO POSITION THE GUN WITH THE BRASS CATCHER ON THE BOTTOM OF THE CONTROL BOX.