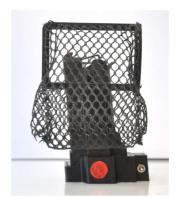

## **Brass catcher for Pardini cal .32**

IMPORTANT: THIS PRODUCT IS MADE IN 3D PRINTING, PLEASE RESPECT THE TERMS OF USE TO GUARANTEE ITS DURATION IN TIME. Do not expose too long in the sun by strong heat.

INSERTION OF SUPPORT FROM THE MAGAZINE TOP, THE NET IS INSERTED OR REMOVED FROM THE SUPPORT BY TAKING IT BY THE SIDES OF THE FOOT AND NOT BY THE FRAMEWORK.

THE CURVED PART OF THE NET MUST BE IMPERATIVELY ON BOLT FRAME SIDE . CHECK THE HEIGHT LEVEL.

#### THINK TO REMOVE THE NET FOR TRANSPORT ....