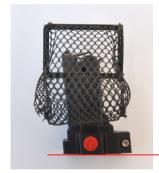

### Brass catcher for Pardini cal .32

GOOD POSITION ON THE MAGAZINE.

BAD POSITION ON THE MAGAZINE (REVERSED)

POSSIBILITY OF ADJUSTINGTHE HEIGHT OF THE SUPPORT 3 mm

NOTE:

FOR COMPETITORS, IT IS NECESSARYTO POSITION THE GUN WITH THE BRASS CATCHER ON THE BOTTOM OF THE CONTROL BOX.