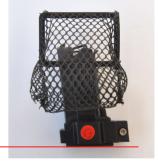

# **Brass catcher for Pardini cal .32**

IMPORTANT: THIS PRODUCT IS MADE IN 3D PRINTING, PLEASE RESPECT THE TERMS OF USE TO GUARANTEE ITS DURATION IN TIME. Do not expose too long in the sun by strong heat.

INSERTION OF SUPPORT FROM THE MAGAZINE TOP, THE NET IS INSERTED OR REMOVED FROM THE SUPPORT BY TAKING IT BY THE SIDES OF THE FOOT AND NOT BY THE FRAMEWORK.

THE CURVED PART OF THE NET MUST BE IMPERATIVELY ON BOLT FRAME SIDE. CHECK THE HEIGHT LEVEL.

#### THINK TO REMOVE THE NET FOR TRANSPORT ....