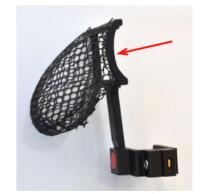

### Brass catcher for Pardini cal .32

GOOD POSITION ON THE MAGAZINE.

BAD POSITION ON THE MAGAZINE (REVERSED)

POSSIBILITY OF ADJUSTINGTHE HEIGHT OF THE SUPPORT 3 mm

NOTE:

FOR COMPETITORS, IT IS NECESSARYTO POSITION THE GUN WITH THE BRASS CATCHER ON THE BOTTOM OF THE CONTROL BOX.