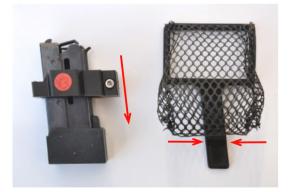

INSERTION OF SUPPORT FROM THE MAGAZINE TOP, THE NET IS INSERTED OR REMOVED FROM THE SUPPORT BY TAKING IT BY THE SIDES OF THE FOOT AND NOT BY THE FRAMEWORK.

THE CURVED PART OF THE NET MUST BE IMPERATIVELY ON BOLT FRAME SIDE . CHECK THE HEIGHT LEVEL.

INSERTION OF SUPPORT FROM THE MAGAZINE TOP, THE NET IS INSERTED OR REMOVED FROM THE SUPPORT BY TAKING IT BY THE SIDES OF THE FOOT AND NOT BY THE FRAMEWORK.

THE CURVED PART OF THE NET MUST BE IMPERATIVELY ON BOLT FRAME SIDE. CHECK THE HEIGHT LEVEL.