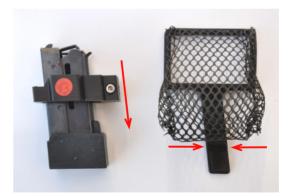

INSERTION OF SUPPORT FROM THE MAGAZINE TOP, THE NET IS INSERTED OR REMOVED FROM THE SUPPORT BY TAKING IT BY THE SIDES OF THE FOOT AND NOT BY THE FRAMEWORK.

THE CURVED PART OF THE NET MUST BE IMPERATIVELY ON BOLT FRAME SIDE . CHECK THE HEIGHT LEVEL.

#### THINK TO REMOVE THE NET FOR TRANSPORT ....