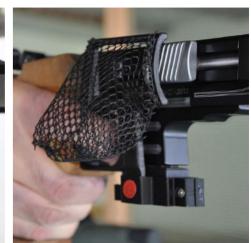

## **Brass catcher for Pardini cal .32**

IMPORTANT: THIS PRODUCT IS MADE IN 3D PRINTING, PLEASE RESPECT THE TERMS OF USE TO GUARANTEE ITS DURATION IN TIME. Do not expose too long in the sun by strong heat.

INSERTION OF SUPPORT FROM THE MAGAZINE TOP, THE NET IS INSERTED OR REMOVED FROM THE SUPPORT BY TAKING IT BY THE SIDES OF THE FOOT AND NOT BY THE FRAMEWORK.

THE CURVED PART OF THE NET MUST BE IMPERATIVELY ON BOLT FRAME SIDE . CHECK THE HEIGHT LEVEL.